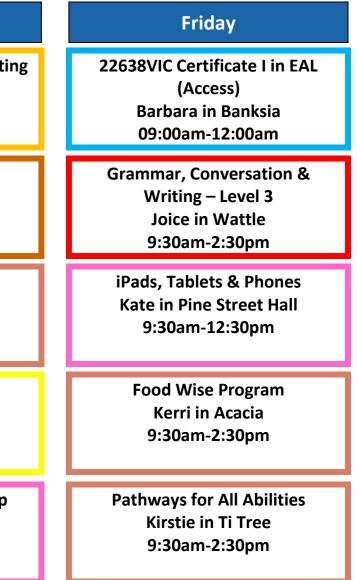

Term 3: Mon 15 July – Fri 20 September (10 weeks) Term 4: Mon 7 October – Fri 13 December (10 weeks)

| Monday                                                                                     | Tuesday                                                                          | Wednesday                                                                         | Thursday                                                              |
|--------------------------------------------------------------------------------------------|----------------------------------------------------------------------------------|-----------------------------------------------------------------------------------|-----------------------------------------------------------------------|
| 22640VIC Certificate III in EAL<br>(Access)<br>Sue in Ti Tree<br>9:00am-12:00pm            | Advanced Conversation<br>Sue in Ti Tree<br>9:00am-11:30am                        | 22640VIC Certificate III in EAL<br>(Access)<br>Sue in Ti Tree<br>9:00am-12:00pm   | Improve Your Reading & Writin<br>Petal in Wattle<br>9:30am-3:00pm     |
| 22638VIC Certificate I in EAL<br>(Access)<br>Barbara in Pine Street Hall<br>9:00am-12:00pm | Literacy for Living<br>Miro in Acacia<br>9:15am-12:15pm                          | Money Matters<br>Miro in Acacia<br>9:15am-12:15pm                                 | Pathways for All Abilities<br>Kirstie in Ti Tree<br>9:30am-2:30pm     |
| Pathways for All Abilities<br>Kirstie in Acacia<br>9:30am-2:30pm                           | Improve Your Reading & Writing<br>Petal in Wattle<br>9:30am-3:00pm               | Grammar, Conversation &<br>Writing – Level 1<br>Brenda in Wattle<br>9:30am-2:30pm | Food Wise Program<br>Kerri in Acacia<br>9:30am-2:30pm                 |
| Computer Wise Program<br>Kate in Computer Room<br>9:30am-12:00pm                           | Beginner Conversation<br>Petra in Banksia<br>9:30am-12:00pm                      | Intermediate Conversation<br>Petra in Pine Street Hall<br>9:30am-12:00pm          | 22637VIC Course in EAL<br>Wendy in Pine Street Hall<br>12:00pm-3:00pm |
| 22637VIC Course in EAL<br>Wendy in Pine Street Hall<br>12:00pm-3:00pm                      | Grammar, Conversation &<br>Writing – Level 2<br>Maria in Chapel<br>9:30am-2:30pm | 22639VIC Certificate II in EAL<br>(Access)<br>Sue in Ti Tree<br>12:15pm-3:15pm    | Computers – The Next Step<br>Kate in Computer Room<br>12:30-3:30pm    |
| 22639VIC Certificate II in EAL<br>(Access)<br>Sue in Ti Tree<br>12:15pm-3:15pm             | Introduction to Computers<br>Kate in Computer Room<br>9:30am-12:30pm             | iPads, Tablets & Phones<br>Kate in Pine Street Hall<br>12:15pm-3:15pm             |                                                                       |
|                                                                                            | Beginner Conversation<br>Petra in Banksia<br>12:30pm-3:00pm                      |                                                                                   |                                                                       |
|                                                                                            |                                                                                  | 1: Mon 29 January – Thurs 28 March (9<br>rm 2: Mon 15 April – Fri 28 June (11 we  | -                                                                     |